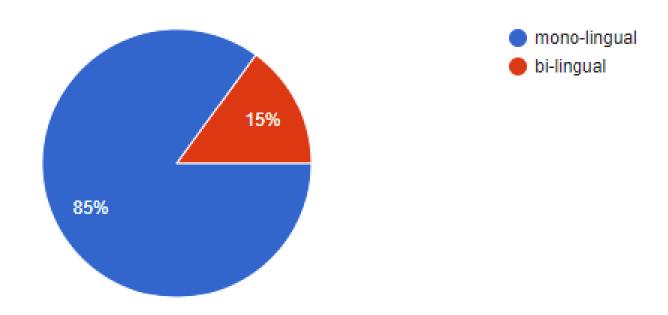

Bosnia-Herzegovina | Latvia           |
|--------------------|------------------|
| Bulgaria           | North Macedonia  |
| Canada (x2)        | Norway           |
| Croatia            | Romania          |
| Czech Republic     | Slovenia(x2)     |
| Denmark            | Slovakia         |
| <b>Estonia</b>     | Ukraine          |
| Georgia (2)        | Nargiz Khalikova |
| Germany            |                  |
|                    |                  |

# What type of writing test is your country currently using?



Paper-based
 Computer-based
 Mixed (explain)
 Other (explain)

#### Computer based testing



THE COMPUTER WAS
BORN TO SOLVE
PROBLEMS THAT DID
NOT EXIST BEFORE



shutterstock.com · 144083872

Testing Workshop. 2021

#### Paper based testing







resume workshop. 2021





# Are dictionaries allowed during testing of writing?



#### Your national test is....



### Your testing organization tests writing for...









## Who are the raters of the writing tests?











### How are the writing samples rated?



## What rating criteria does your testing organization use?



- STANAG 6001 descriptor
- National rating grid iaw STANAG 6001
- Other

### How often do you organize norming sessions for the raters?



## How many independent raters do you allow per writing test?





| Daily               | 10-15/day                                        |
|---------------------|--------------------------------------------------|
| Per testing session | Depends on the number of candidates 35           |
| Per level/daily     | L1 – 14/daily<br>L2 – 12/daily<b