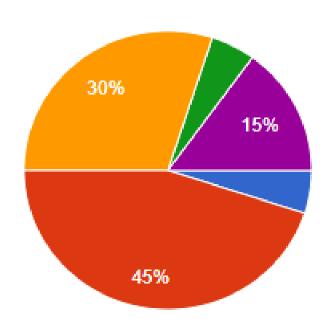

| Norway           |
| Croatia            | Romania          |
| Czech Republic     | Slovenia(x2)     |
| Denmark            | Slovakia         |
| <b>Estonia</b>     | Ukraine          |
| Georgia (2)        | Nargiz Khalikova |
| Germany            |                  |
|                    |                  |

# What type of writing test is your country currently using?



Paper-based
 Computer-based
 Mixed (explain)
 Other (explain)

#### Computer based testing



THE COMPUTER WAS
BORN TO SOLVE
PROBLEMS THAT DID
NOT EXIST BEFORE



shutterstock.com · 144083872

Testing Workshop. 2021

#### Paper based testing







resume workshop. 2021





# Are dictionaries allowed during testing of writing?



#### Your national test is....



### Your testing organization tests writing for...









## Who are the raters of the writing tests?











### How are the writing samples rated?



## What rating criteria does your testing organization use?



- STANAG 6001 descriptor
- National rating grid iaw STANAG 6001
- Other

### How often do you organize norming sessions for the raters?



## How many independent raters do you allow per writing test?





| Daily               | 10-15/day                                        |
|---------------------|--------------------------------------------------|
| Per testing session | Depends on the number of candidates 35           |
| Per level/daily     | L1 – 14/daily<br>L2 – 12/daily<br>L3 – 7-8/daily |

#### Ways ahead...