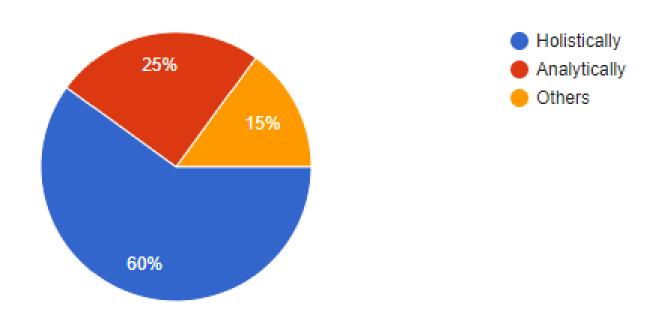

|
| Denmark            | Slovakia         |
| <b>Estonia</b>     | Ukraine          |
| Georgia (2)        | Nargiz Khalikova |
| Germany            |                  |
|                    |                  |

# What type of writing test is your country currently using?



Paper-based
 Computer-based
 Mixed (explain)
 Other (explain)

#### Computer based testing



THE COMPUTER WAS
BORN TO SOLVE
PROBLEMS THAT DID
NOT EXIST BEFORE



shutterstock.com · 144083872

Testing Workshop. 2021

#### Paper based testing







resume workshop. 2021





# Are dictionaries allowed during testing of writing?



#### Your national test is....



### Your testing organization tests writing for...









## Who are the raters of the writing tests?











### How are the writing samples rated?



## What rating criteria does your testing organization use?



- STANAG 6001 descriptor
- National rating grid iaw STANAG 6001
- Other

### How often do you organize norming sessions for the raters?



## How many independent raters do you allow per writing test?





| Daily               | 10-15/day                                        |
|---------------------|--------------------------------------------------|
| Per testing session | Depends on the number of candidates 35           |
| Per level/daily     | L1 – 14/daily<br>L2 – 12/daily<br>L3 – 7-8/daily |

#### Ways ahead...