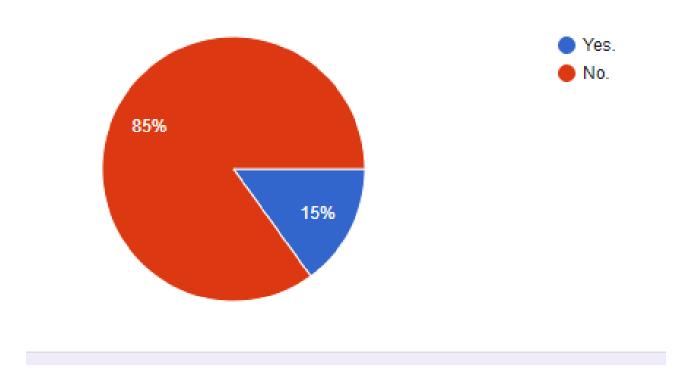

-----|------------------|
| Bulgaria           | North Macedonia  |
| Canada (x2)        | Norway           |
| Croatia            | Romania          |
| Czech Republic     | Slovenia(x2)     |
| Denmark            | Slovakia         |
| <b>Estonia</b>     | Ukraine          |
| Georgia (2)        | Nargiz Khalikova |
| Germany            |                  |
|                    |                  |

# What type of writing test is your country currently using?



Paper-based
 Computer-based
 Mixed (explain)
 Other (explain)

#### Computer based testing



THE COMPUTER WAS
BORN TO SOLVE
PROBLEMS THAT DID
NOT EXIST BEFORE



shutterstock.com · 144083872

Testing Workshop. 2021

#### Paper based testing







resume workshop. 2021





# Are dictionaries allowed during testing of writing?



#### Your national test is....



### Your testing organization tests writing for...









## Who are the raters of the writing tests?











### How are the writing samples rated?



## What rating criteria does your testing organization use?



- STANAG 6001 descriptor
- National rating grid iaw STANAG 6001
- Other

### How often do you organize norming sessions for the raters?



## How many independent raters do you allow per writing test?





| Daily               | 10-15/day                                        |
|---------------------|--------------------------------------------------|
| Per testing session | Depends on the number of candidates 35           |
| Per level/daily     | L1 – 14/daily<br>L2 – 12/daily<br>L3 – 7-8/daily |

#### Ways ahead...