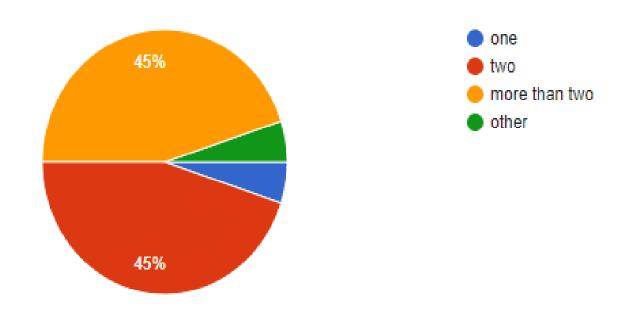

## How many independent raters do you allow per writing test?

| Daily               | 10-15/day                                        |
|---------------------|--------------------------------------------------|
| Per testing session | Depends on the number of candidates 35           |
| Per level/daily     | L1 – 14/daily<br>L2 – 12/daily<br>L3 – 7-8/daily |