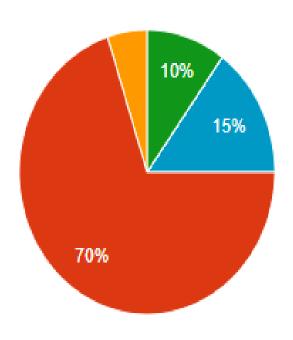

|
| Czech Republic     | Slovenia(x2)     |
| Denmark            | Slovakia         |
| <b>Estonia</b>     | Ukraine          |
| Georgia (2)        | Nargiz Khalikova |
| Germany            |                  |
|                    |                  |

# What type of writing test is your country currently using?



Paper-based
 Computer-based
 Mixed (explain)
 Other (explain)

#### Computer based testing



THE COMPUTER WAS
BORN TO SOLVE
PROBLEMS THAT DID
NOT EXIST BEFORE



shutterstock.com · 144083872

Testing Workshop. 2021

#### Paper based testing







resume workshop. 2021





# Are dictionaries allowed during testing of writing?



#### Your national test is....



### Your testing organization tests writing for...









## Who are the raters of the writing tests?











### How are the writing samples rated?



## What rating criteria does your testing organization use?



- STANAG 6001 descriptor
- National rating grid iaw STANAG 6001
- Other

### How often do you organize norming sessions for the raters?



## How many independent raters do you allow per writing test?





| Daily               | 10-15/day                                        |
|---------------------|--------------------------------------------------|
| Per testing session | Depends on the number of candidates 35           |
| Per level/daily     | L1 – 14/daily<br>L2 – 12/daily<br>L3 – 7-8/daily |

#### Ways ahead...