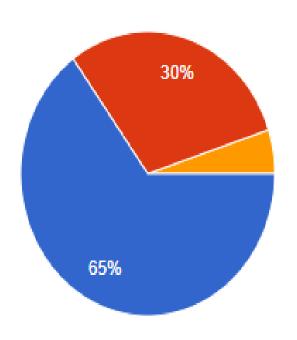

| Ukraine          |
| Georgia (2)        | Nargiz Khalikova |
| Germany            |                  |
|                    |                  |

# What type of writing test is your country currently using?



Paper-based
 Computer-based
 Mixed (explain)
 Other (explain)

#### Computer based testing



THE COMPUTER WAS
BORN TO SOLVE
PROBLEMS THAT DID
NOT EXIST BEFORE



shutterstock.com · 144083872

Testing Workshop. 2021

#### Paper based testing







resume workshop. 2021





# Are dictionaries allowed during testing of writing?



#### Your national test is....



### Your testing organization tests writing for...









## Who are the raters of the writing tests?











### How are the writing samples rated?



## What rating criteria does your testing organization use?



- STANAG 6001 descriptor
- National rating grid iaw STANAG 6001
- Other

### How often do you organize norming sessions for the raters?



## How many independent raters do you allow per writing test?





| Daily               | 10-15/day                                        |
|---------------------|--------------------------------------------------|
| Per testing session | Depends on the number of candidates 35           |
| Per level/daily     | L1 – 14/daily<br>L2 – 12/daily<br>L3 – 7-8/daily |

#### Ways ahead...