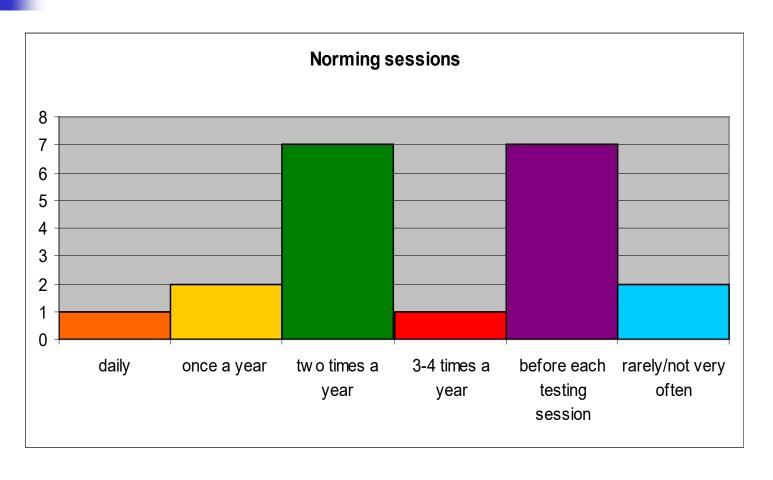

|

# What type of writing test is your country currently using?



Paper-based
 Computer-based
 Mixed (explain)
 Other (explain)

#### Computer based testing



THE COMPUTER WAS
BORN TO SOLVE
PROBLEMS THAT DID
NOT EXIST BEFORE



shutterstock.com · 144083872

Testing Workshop. 2021

#### Paper based testing







resume workshop. 2021





# Are dictionaries allowed during testing of writing?



#### Your national test is....



### Your testing organization tests writing for...









## Who are the raters of the writing tests?











### How are the writing samples rated?



## What rating criteria does your testing organization use?



- STANAG 6001 descriptor
- National rating grid iaw STANAG 6001
- Other

### How often do you organize norming sessions for the raters?



## How many independent raters do you allow per writing test?





| Daily               | 10-15/day                                        |
|---------------------|--------------------------------------------------|
| Per testing session | Depends on the number of candidates 35           |
| Per level/daily     | L1 – 14/daily<br>L2 – 12/daily<br>L3 – 7-8/daily |

#### Ways ahead...