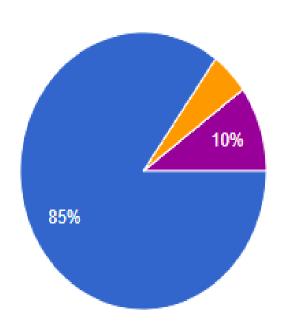

|
| Czech Republic     | Slovenia(x2)     |
| Denmark            | Slovakia         |
| <b>Estonia</b>     | Ukraine          |
| Georgia (2)        | Nargiz Khalikova |
| Germany            |                  |
|                    |                  |

# What type of writing test is your country currently using?



Paper-based
 Computer-based
 Mixed (explain)
 Other (explain)

#### Computer based testing



THE COMPUTER WAS
BORN TO SOLVE
PROBLEMS THAT DID
NOT EXIST BEFORE



shutterstock.com · 144083872

Testing Workshop. 2021

#### Paper based testing







resume workshop. 2021





# Are dictionaries allowed during testing of writing?



#### Your national test is....



### Your testing organization tests writing for...









## Who are the raters of the writing tests?











### How are the writing samples rated?



## What rating criteria does your testing organization use?



- STANAG 6001 descriptor
- National rating grid iaw STANAG 6001
- Other

### How often do you organize norming sessions for the raters?



## How many independent raters do you allow per writing test?





| Daily               | 10-15/day                                        |
|---------------------|--------------------------------------------------|
| Per testing session | Depends on the number of candidates 35           |
| Per level/daily     | L1 – 14/daily<br>L2 – 12/daily<br>L3 – 7-8/daily |

#### Ways ahead...