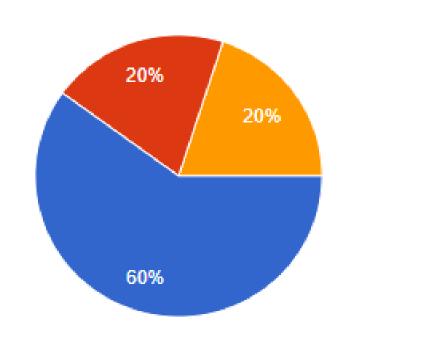

# What type of writing test is your country currently using?

Paper-based
 Computer-based
 Mixed (explain)
 Other (explain)