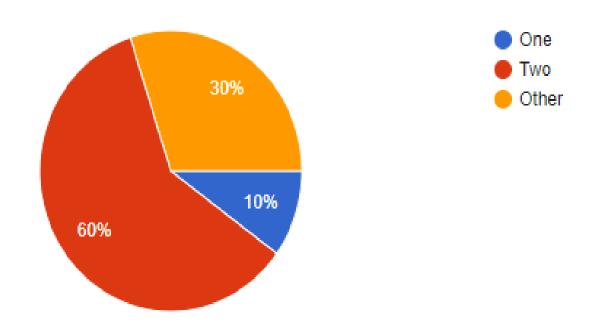

## How many independent raters do you allow per writing test?

| Daily               | 10-15/day                                        |
|---------------------|--------------------------------------------------|
| Per testing session | Depends on the number of candidates 35           |
| Per level/daily     | L1 – 14/daily<br>L2 – 12/daily<br>L3 – 7-8/daily |