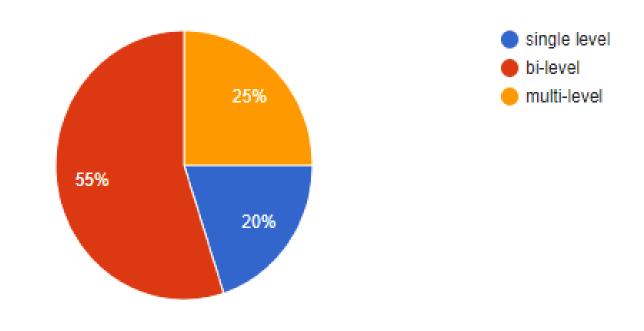

ia           | North Macedonia  |
| Canada (x2)        | Norway           |
| Croatia            | Romania          |
| Czech Republic     | Slovenia(x2)     |
| Denmark            | Slovakia         |
| <b>Estonia</b>     | Ukraine          |
| Georgia (2)        | Nargiz Khalikova |
| Germany            |                  |
|                    |                  |

# What type of writing test is your country currently using?



Paper-based
 Computer-based
 Mixed (explain)
 Other (explain)

#### Computer based testing



THE COMPUTER WAS
BORN TO SOLVE
PROBLEMS THAT DID
NOT EXIST BEFORE



shutterstock.com · 144083872

Testing Workshop. 2021

#### Paper based testing







resume workshop. 2021





# Are dictionaries allowed during testing of writing?



#### Your national test is....



### Your testing organization tests writing for...









## Who are the raters of the writing tests?











### How are the writing samples rated?



## What rating criteria does your testing organization use?



- STANAG 6001 descriptor
- National rating grid iaw STANAG 6001
- Other

### How often do you organize norming sessions for the raters?



## How many independent raters do you allow per writing test?





| Daily               | 10-15/day                                        |
|---------------------|--------------------------------------------------|
| Per testing session | Depends on the number of candidates 35           |
| Per level/daily     | L1 – 14/daily<br>L2 – 12/daily<br>L3 – 7-8/daily |

#### Ways ahead...